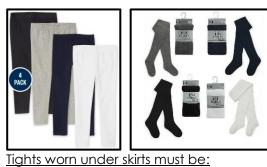

## A CHANGE REGARDING TIGHTS (WORN UNDER SKIRTS):

BLACK, GREY, NAVY, or WHITE \*Solid colours only. \*No patterns.

ONE ADDITIONAL "TOP SECRET" UNIFORM PROJECT IS UNDERWAY ... There will be one more exciting addition to our school uniform coming out later in the fall. Stay tuned for additional information.