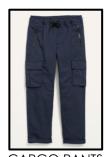

## **REVISITING & REMEMBERING THE EXPECTATIONS REGARDING UNIFORM PANTS:**

\*Available through Able Cresting

\*Both must be crested.

**I FGGINGS** 

\*None of these pants meet the uniform dress code criteria. \*All pants must have front & back pockets. Only exception is the boy's rugby pants available through Able Cresting.