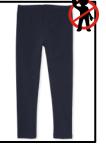

## **REVISITING & REMEMBERING THE EXPECTATIONS REGARDING UNIFORM PANTS:**

\*Available through Able Cresting

\*Both must be crested.

**I FGGINGS** 

\*None of these pants meet the uniform dress code criteria. \*All pants must have front & back pockets. Only exception is the boy's rugby pants available through Able Cresting.