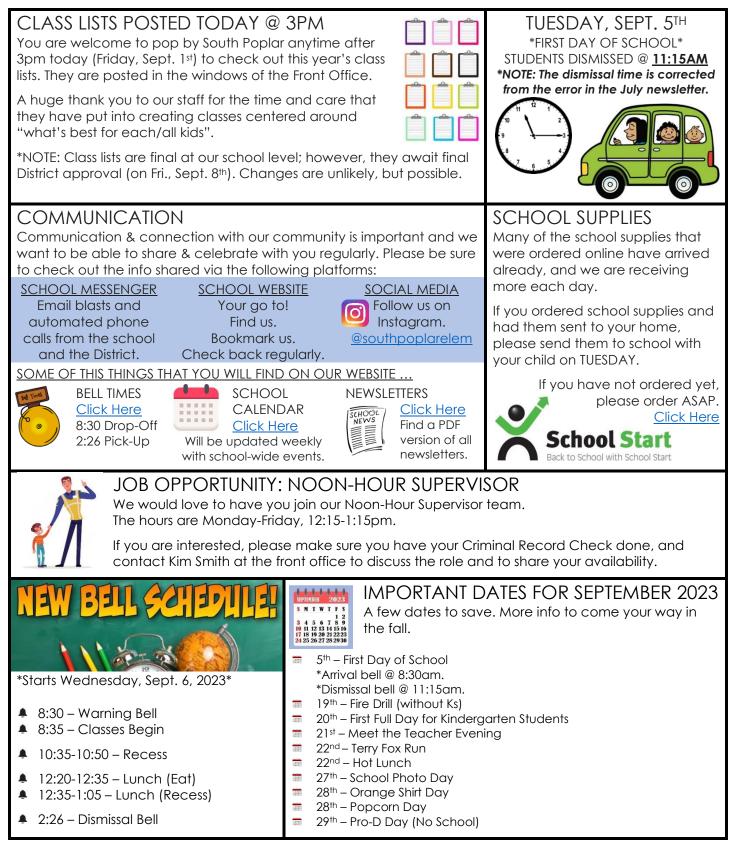

CARGO PANTS PONTE PANTS \*All pants must have front & back pockets. The only exception is the boy's rugby pants available through Able Cresting.